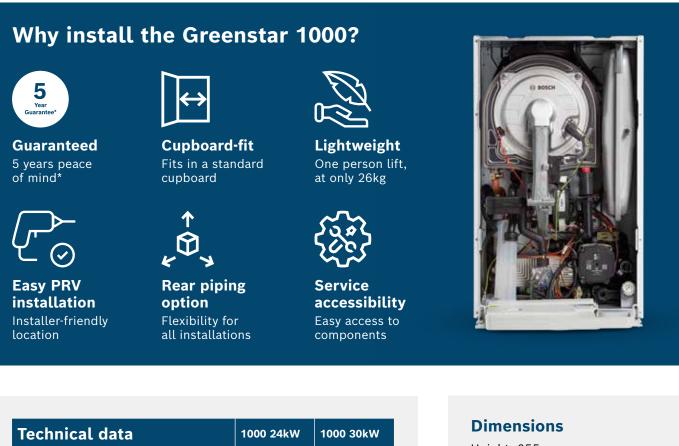

## **Ultimate budget heating**

The go-to boiler for price and space-sensitive homes. Lightweight, service-accessible, and compact – the Greenstar 1000 lifts and fits neatly into a standard 300mm-deep cupboard and is the perfect solution for smaller homes and budgets.

| Technical data                               |            | 1000 24kW                      | 1000 30kW                      |
|----------------------------------------------|------------|--------------------------------|--------------------------------|
| ErP space heating efficiency class           |            | A / 93%                        | A / 93%                        |
| ErP hot water efficiency class               |            | А                              | А                              |
| Dimensions                                   | Width      | 395mm                          | 395mm                          |
|                                              | Height     | 655mm                          | 655mm                          |
|                                              | Depth      | 285mm                          | 285mm                          |
| Clearances                                   | Above flue | 30mm <sup>+</sup>              | 30mm <sup>+</sup>              |
|                                              | Sides      | 2.5mm                          | 2.5mm                          |
|                                              | Below      | 200mm                          | 200mm                          |
|                                              | Front      | 15mm <sup>++</sup>             | 15mm <sup>++</sup>             |
| Flow rate at the hot water (35°C $\Delta$ T) |            | 9.8 l/min***                   | 12 l/min***                    |
| Output kW to central heating (CH)            |            | 5.2kW-24kW                     | 6.4kW-24kW                     |
| Sound power level dB(A)                      |            | 52                             | 52                             |
| Maximum flue length (60/100mm)               |            | 9m horizontal<br>& 9m vertical | 9m horizontal<br>& 9m vertical |

<sup>1</sup>Distance above cabinet for cleaning when vertical flues are used. <sup>11</sup>15mm from a removable cupboard door, 600mm from a fixed surface for servicing. Same clearances for ventilated and unventilated compartments. 450mm front clearance to a fixed surface is permitted if a) 300mm clearance on one side is guaranteed b) the bottom of the boiler is between 1000mm and 1500mm from the ground and c) 450mm front clearance is maintained from ground level to boiler. <sup>11</sup>Minimum pressure required to achieve maximum flow rate = 1.5bar. Height: 655mm Width: 395mm Depth: 285mm