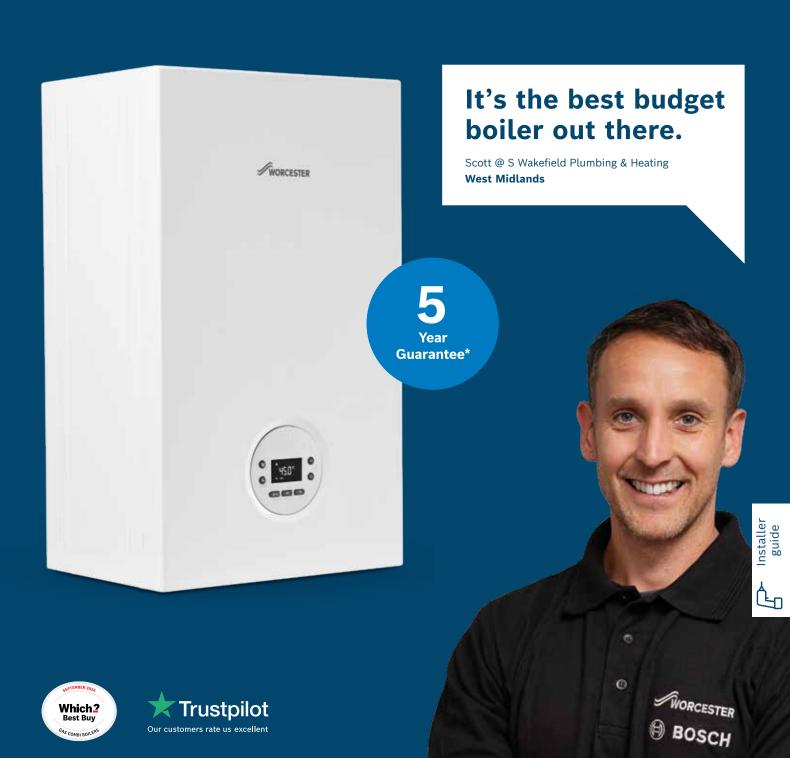

## **Greenstar 1000 Installer overview**

The ultimate budget boiler

## **Ultimate budget heating**

The go-to boiler for price and space-sensitive homes. Lightweight, service-accessible, and compact – the Greenstar 1000 lifts and fits neatly into a standard 300mm-deep cupboard and is the perfect solution for smaller homes and budgets.