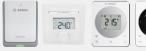

### **Control your heating**

Connect CR11H -Kev K30

CR20RF RT800

There's a choice of digital thermostats to suit your needs, with the option to control your heating via the Bosch HomeCom Easy app.

Plus, with our awardwinning customer care team on-hand to keep an eye on your heat pump, we'll monitor things from our UK head office\*