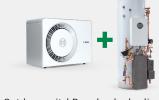

#### Speed up your set-up

Short on time or space? Our all-in-one pre-plumbed cylinder saves space and installation time, tucked away inside your airing cupboard. You'll be up and running in no time.

Outdoor unit / Cylinder / Indoor unit

Outdoor unit / Pre-plumbed cylinder