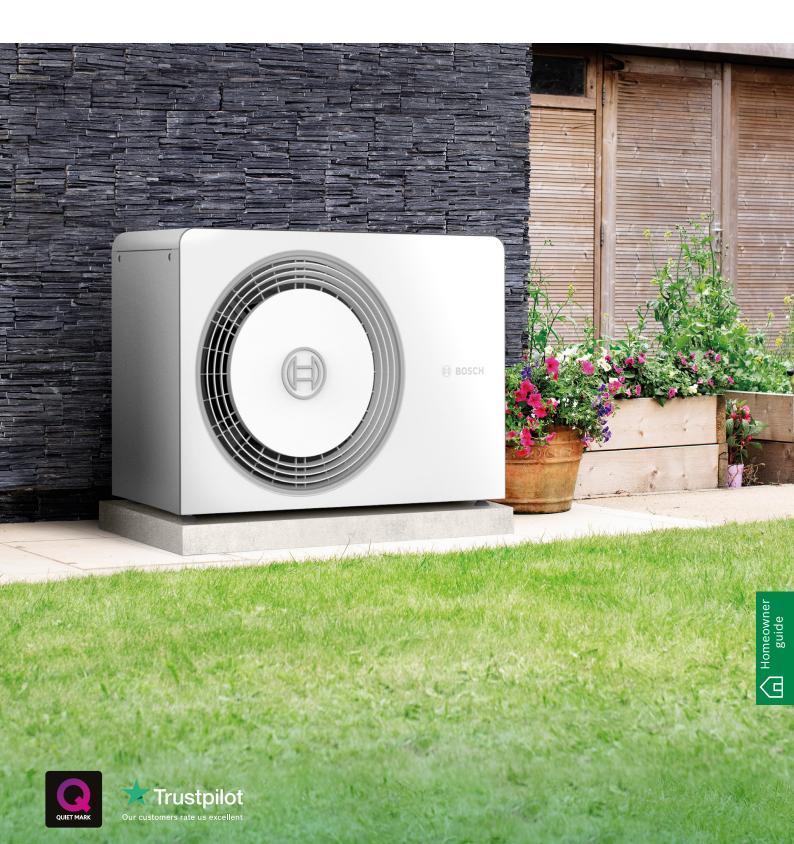

# Smaller, quieter, easier

Built for UK homes and UK weather, the all-new and compact CS5800i air to water heat pump brings an efficient way to keep you warm, wherever you live.

## Why choose the Compress 5800i AW heat pump?

Quiet quality Our quietest heat pump ever and Quiet Mark certified

Peace of mind Remote monitoring\* via HomeCom Easy app for your reassurance

Sleek, compact outdoor uni<u>t looks</u> good in your garden

Space-saving All-in-one preplumbed cylinder option saves space

Performance Lower carbon emissions, higher flow temperature, improved home comfort

Simple Easy-to-use temperature controls