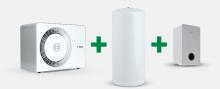

### **Configure your system**

Your installer will help you configure the best set-up for your home from the two options.

#### Speed up your set-up

Short on time or space? Our all-in-one pre-plumbed cylinder saves space and installation time, tucked away inside your airing cupboard. You'll be up and running in no time.

Outdoor unit / Cylinder / Indoor unit

Outdoor unit / Pre-plumbed cylinder